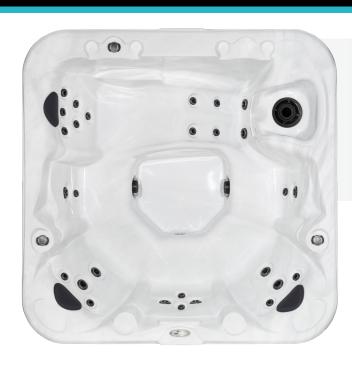

### **ADDITIONAL COLOUR OPTIONS**

MODEL #: 202SE

**DIMENSIONS:** 79.5" x 79.5" x 36"

**SEATING:** 6 Adults with lounge

WATER CAPACITY: 293 US Gallons, 1,108 Litres

#### **FEATURES**

28 Two-Tone Hydrotherapy Jets

Multiple Air Injection Controllers

Multi-Colour LED Light

3 Headrests

Ozone Ready

Black Thermal Cover (5" - 3" Taper)

Thru-Wall Drain System