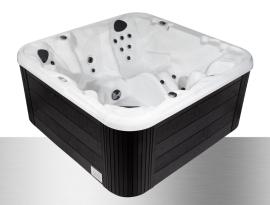

# 202 SE

### **ADDITIONAL COLOUR OPTIONS**

MODEL #: 202SE

**DIMENSIONS:** 79.5" x 79.5" x 36"

**SEATING:** 6 Adults with lounge

WATER CAPACITY: 293 US Gallons, 1,108 Litres

#### **FEATURES**

28 Two-Tone Hydrotherapy Jets

Multiple Air Injection Controllers

Multi-Colour LED Light

3 Headrests

Ozone Ready

Black Thermal Cover (5" - 3" Taper)

Thru-Wall Drain System

#### **STRUCTURE**

**Bottom Tray** 

Galvanized Steel Support Structure

Polysteel Exterior Cabinetry with Flex Corners

GreenGuard Rockwool Insulation