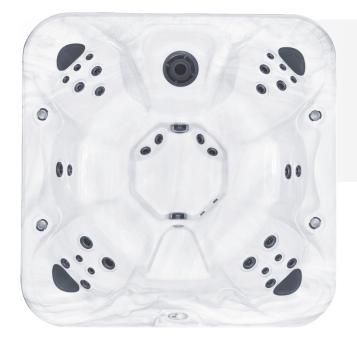

# 202B SE

# **ADDITIONAL COLOUR OPTIONS**

| MODEL #:        | 202BSE                       |
|-----------------|------------------------------|
| DIMENSIONS:     | 79.5" x 79.5" x 36"          |
| SEATING:        | 6 Adults                     |
| WATER CAPACITY: | 311 US Gallons, 1,177 Litres |

#### **FEATURES**

32 Two-Tone Hydrotherapy Jets Multiple Air Injection Controllers Multi-Colour LED Light 4 Headrests Ozone Ready Black Thermal Cover (5" - 3" Taper) Thru-Wall Drain System