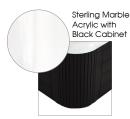

# 202B SE

# ACRYLIC



## **STANDARD COLOUR**



# **ADDITIONAL COLOUR OPTIONS**





| MODEL #:        | 202BSE                       |
|-----------------|------------------------------|
| DIMENSIONS:     | 79.5" x 79.5" x 36"          |
| SEATING:        | 6 Adults                     |
| WATER CAPACITY: | 311 US Gallons, 1,177 Litres |

#### **FEATURES**

32 Two-Tone Hydrotherapy Jets Multiple Air Injection Controllers Multi-Colour LED Light 4 Headrests Ozone Ready Black Thermal Cover (5" - 3" Taper) Thru-Wall Drain System

#### EQUIPMENT

Balboa Digital Controls One 1.5HPR Dual Speed Jet Pump 1Kw Heating System 50 Sq. Ft. Filtration System Factory Installed 110V GFCI Plug

#### STRUCTURE

Bottom Tray Galvanized Steel Support Structure Polysteel Exterior Cabinetry with Flex Corners GreenGuard Rockwool Insulation

## OPTIONAL FEATURE