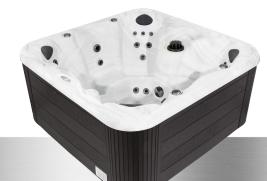

# 202B SE

# **ADDITIONAL COLOUR OPTIONS**

| MODEL #:        | 202BSE                       |
|-----------------|------------------------------|
| DIMENSIONS:     | 79.5" x 79.5" x 36"          |
| SEATING:        | 6 Adults                     |
| WATER CAPACITY: | 311 US Gallons, 1,177 Litres |

#### **FEATURES**

32 Two-Tone Hydrotherapy Jets Multiple Air Injection Controllers Multi-Colour LED Light 4 Headrests Ozone Ready Black Thermal Cover (5" - 3" Taper) Thru-Wall Drain System

#### STRUCTURE

Bottom Tray Galvanized Steel Support Structure Polysteel Exterior Cabinetry with Flex Corners GreenGuard Rockwool Insulation