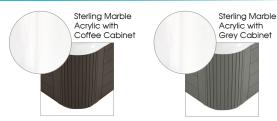

# **ADDITIONAL COLOUR OPTIONS**

| MODEL #:        | 202BSE                       |
|-----------------|------------------------------|
| DIMENSIONS:     | 79.5" x 79.5" x 36"          |
| SEATING:        | 6 Adults                     |
| WATER CAPACITY: | 311 US Gallons, 1,177 Litres |